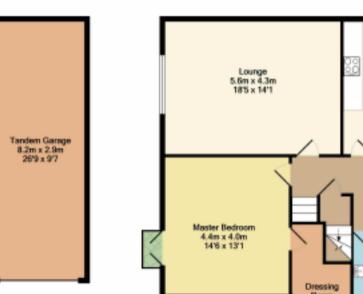

#### FIRST FLOOR

DINING HALL 8'9" x 7'9" (2.7 x 2.4) KITCHEN/BREAKFAST ROOM LOUNGE 18'5" x 14'1" (5.6 x 4.3) MASTER BEDROOM 14'6" x 13'1" (4.4 x 4.0) BALCONY DRESSING ROOM 12'6" x 6'11" (3.8 x 2.1) BATHROOM

**SECOND FLOOR** GUEST BEDROOM 17'9" × 14'4" (5.4 × 4.4) EN-SUITE BEDROOM/STUDY 12'4" × 10'4" (3.8 × 3.2)

**EXTERNALLY** TANDEM GARAGE 26'9" x 9'7" (8.2 x 2.9)