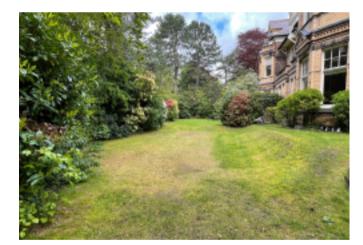

Externally is a tandem garage which would accommodate two cars and is currently used as storage. The gardens which surround Oakdene are beautifully landscaped and include a large area of surface parking for residents and visitors. A good sized area of lawn is flanked by a large number of mature trees and shrubbery, all providing a mature backdrop for this fabulous apartment.