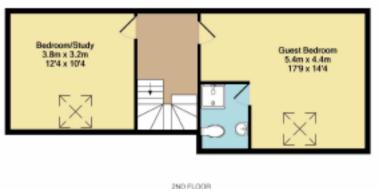

**SECOND FLOOR** GUEST BEDROOM 17'9" × 14'4" (5.4 × 4.4) EN-SUITE BEDROOM/STUDY 12'4" × 10'4" (3.8 × 3.2)

**EXTERNALLY** TANDEM GARAGE 26'9" x 9'7" (8.2 x 2.9)